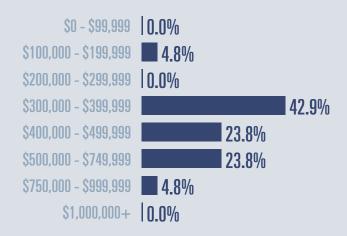

## **Price Distribution**

Closed sales

41.7%

Months of inventory

7.3

21 days less than November 2022

Compared to 2.6 in November 2022

21 in November 2023