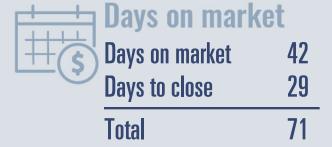

## **Price Distribution**

Closed sales

41.7%

Months of inventory

7.3

21 days less than November 2022

Compared to 2.6 in November 2022

21 in November 2023