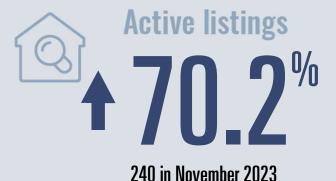

## **Price Distribution**

Closed sales

41.7%

Months of inventory

7.3

21 days less than November 2022

Compared to 2.6 in November 2022

21 in November 2023