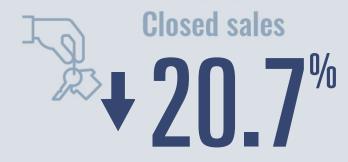

# San Patricio County Housing Report

## May 2025



Median price \$248,500

+3.7%

Compared to May 2024

#### **Price Distribution**





379 in May 2025



65 in May 2025



### Days on market

Days on market 65
Days to close 35

Total 100

2 days more than May 2024



**Months of inventory** 

6.0

Compared to 5.6 in May 2024

#### About the data used in this report

Data used in this report come from the Texas REALTOR® Data Relevance Project, a partnership among the Texas Association of REALTOR® and local REALTOR® associations throughout the state. Analysis is provided through a research agreement with the Real Estate Center at Texas A&M University.