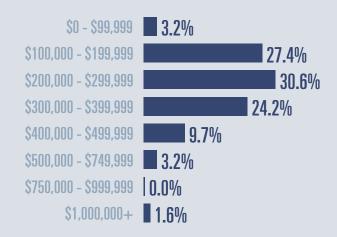

# San Patricio County Housing Report

## May 2025



Median price \$248,500

+3.7%

Compared to May 2024

#### **Price Distribution**





379 in May 2025



65 in May 2025



### Days on market

Days on market 65
Days to close 35

Total 100

2 days more than May 2024



**Months of inventory** 

6.0

Compared to 5.6 in May 2024

#### About the data used in this report

Data used in this report come from the Texas REALTOR® Data Relevance Project, a partnership among the Texas Association of REALTOR® and local REALTOR® associations throughout the state. Analysis is provided through a research agreement with the Real Estate Center at Texas A&M University.