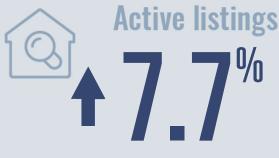

# San Patricio County Housing Report

## May 2025



Median price \$248,500

+3.7%

Compared to May 2024

#### **Price Distribution**





379 in May 2025



65 in May 2025



### Days on market

Days on market 65
Days to close 35

Total 100

2 days more than May 2024



**Months of inventory** 

6.0

Compared to 5.6 in May 2024

#### About the data used in this report

Data used in this report come from the Texas REALTOR® Data Relevance Project, a partnership among the Texas Association of REALTOR® and local REALTOR® associations throughout the state. Analysis is provided through a research agreement with the Real Estate Center at Texas A&M University.