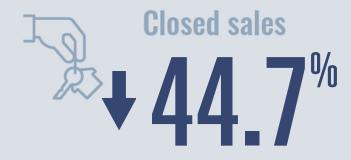

## Padre Island **Housing Report**

May 2025



**Median price** 

\$424,500

**+14.2**<sup>%</sup>

Compared to May 2024

## **Price Distribution**





473 in May 2025



21 in May 2025



## Days on market

Days on market 76
Days to close 27

Total 103

24 days less than May 2024



**Months of inventory** 

18.1

Compared to 10.6 in May 2024

## About the data used in this report

Data used in this report come from the Texas REALTOR® Data Relevance Project, a partnership among the Texas Association of REALTOR® and local REALTOR® associations throughout the state. Analysis is provided through a research agreement with the Real Estate Center at Texas A&M University.