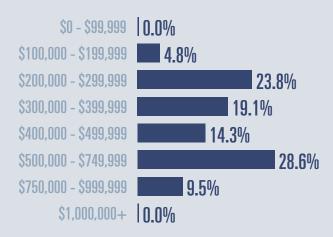

## Padre Island **Housing Report**

May 2025



**Median price** 

\$424,500

**+14.2**<sup>%</sup>

Compared to May 2024

## **Price Distribution**





473 in May 2025



21 in May 2025



## Days on market

Days on market 76
Days to close 27

Total 103

24 days less than May 2024



**Months of inventory** 

18.1

Compared to 10.6 in May 2024

## About the data used in this report

Data used in this report come from the Texas REALTOR® Data Relevance Project, a partnership among the Texas Association of REALTOR® and local REALTOR® associations throughout the state. Analysis is provided through a research agreement with the Real Estate Center at Texas A&M University.