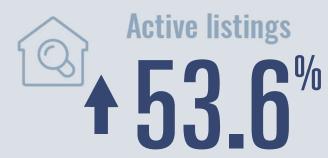

## Padre Island **Housing Report**

May 2025



**Median price** 

\$424,500

**+14.2**<sup>%</sup>

Compared to May 2024

## **Price Distribution**





473 in May 2025



21 in May 2025



## Days on market

Days on market 76
Days to close 27

Total 103

24 days less than May 2024



**Months of inventory** 

18.1

Compared to 10.6 in May 2024

## About the data used in this report

Data used in this report come from the Texas REALTOR® Data Relevance Project, a partnership among the Texas Association of REALTOR® and local REALTOR® associations throughout the state. Analysis is provided through a research agreement with the Real Estate Center at Texas A&M University.