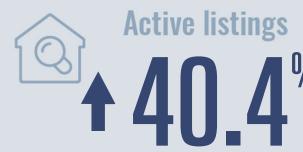

## **Nueces County Housing Report**

May 2025

**Price Distribution** 

7.0%



Median price

\$273,900

**Compared to May 2024** 

\$0 - \$99,999

\$100,000 - \$199,999 \$200,000 - \$299,999 15.2%

\$300,000 - \$399,999

36.6% 18.3%

\$400,000 - \$499,999

9.0% 8.5%

\$500,000 - \$749,999

\$750,000 - \$999,999

\$1,000,000+ 2.0%



2,677 in May 2025



375 in May 2025



## Days on market

Days on market Days to close

110 Total

20 days more than May 2024



## **Months of inventory**

Compared to 6.1 in May 2024

## About the data used in this report

Data used in this report come from the Texas REALTOR® Data Relevance Project, a partnership among the Texas Association of REALTOR® and local REALTOR® associations throughout the state. Analysis is provided through a research agreement with the Real Estate Center at Texas A&M University.