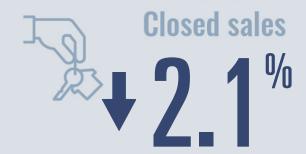

## **Nueces County Housing Report**

May 2025

**Price Distribution** 

7.0%



Median price

\$273,900

**Compared to May 2024** 

\$0 - \$99,999

\$100,000 - \$199,999 \$200,000 - \$299,999 15.2%

\$300,000 - \$399,999

36.6% 18.3%

\$400,000 - \$499,999

9.0% 8.5%

\$500,000 - \$749,999

\$750,000 - \$999,999

\$1,000,000+ 2.0%



2,677 in May 2025



375 in May 2025



## Days on market

Days on market Days to close

110 Total

20 days more than May 2024



## **Months of inventory**

Compared to 6.1 in May 2024

## About the data used in this report

Data used in this report come from the Texas REALTOR® Data Relevance Project, a partnership among the Texas Association of REALTOR® and local REALTOR® associations throughout the state. Analysis is provided through a research agreement with the Real Estate Center at Texas A&M University.