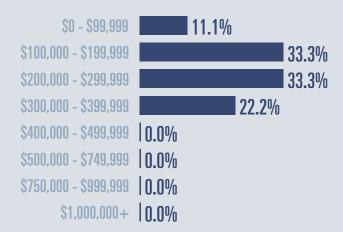

# Kleberg County **Housing Report**

May 2025



\$215,000

**110.3**%

Compared to May 2024

### **Price Distribution**



# Active listings 19.5%

Closed sales 62.5%



## Days on market

91 in May 2025

Days on market 45
Days to close 35

Total 80

40 days less than May 2024



# **Months of inventory**

9 in May 2025

**5.7** 

Compared to 5.6 in May 2024

### About the data used in this report

Data used in this report come from the Texas REALTOR® Data Relevance Project, a partnership among the Texas Association of REALTOR® and local REALTOR® associations throughout the state. Analysis is provided through a research agreement with the Real Estate Center at Texas A&M University.