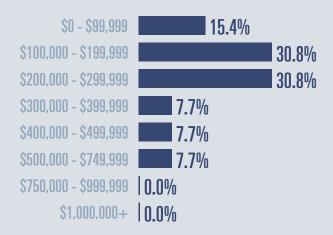

# Jim Wells County Housing Report

# May 2025



Median price \$230,000

**+34.1**<sup>%</sup>

**Compared to May 2024** 

#### **Price Distribution**





114 in May 2025



13 in May 2025



## Days on market

Days on market 85
Days to close 31

Total 116

29 days more than May 2024



### **Months of inventory**

8.2

Compared to 7.4 in May 2024

#### About the data used in this report

Data used in this report come from the Texas REALTOR® Data Relevance Project, a partnership among the Texas Association of REALTOR® and local REALTOR® associations throughout the state. Analysis is provided through a research agreement with the Real Estate Center at Texas A&M University.