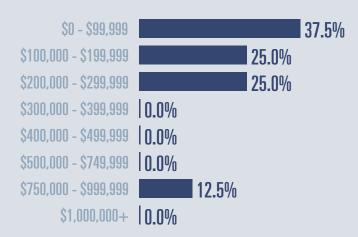

# Jim Wells County Housing Report

### **March 2025**

## 199

Median price

\$174,000

+13

**Compared to March 2024** 

#### **Price Distribution**





112 in March 2025





#### Days on market

Days on market 125
Days to close 38

Total 163

32 days more than March 2024



**Months of inventory** 

8 in March 2025

8.1

Compared to 7.0 in March 2024

#### About the data used in this report

Data used in this report come from the Texas REALTOR® Data Relevance Project, a partnership among the Texas Association of REALTOR® and local REALTOR® associations throughout the state. Analysis is provided through a research agreement with the Real Estate Center at Texas A&M University.