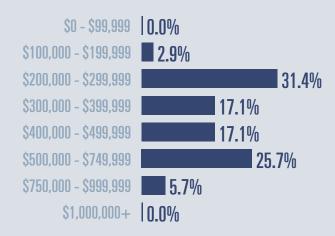

## **Price Distribution**

466 in June 2025

**Closed sales** 

0%

35 in June 2025