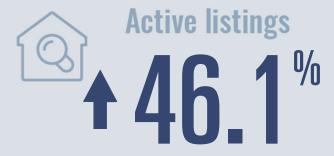

## **Price Distribution**

466 in June 2025

**Closed sales** 

0%

35 in June 2025