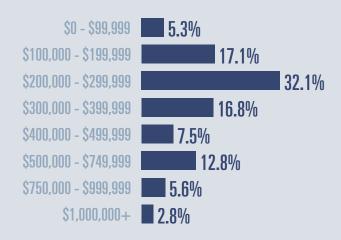

# Nueces County Housing Report

**June 2025** 



**17** 8%

Compared to June 2024

#### **Price Distribution**



# Active listings 4 36.4 %

2,702 in June 2025





## Days on market

Days on market 77
Days to close 33

Total 110

9 days more than June 2024



### **Months of inventory**

340 in June 2025

8.8

Compared to 6.4 in June 2024

#### About the data used in this report

Data used in this report come from the Texas REALTOR® Data Relevance Project, a partnership among the Texas Association of REALTOR® and local REALTOR® associations throughout the state. Analysis is provided through a research agreement with the Real Estate Center at Texas A&M University.