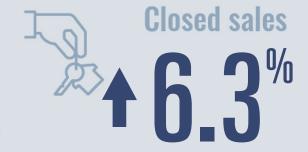

# Nueces County Housing Report

**June 2025** 



**17** 8%

Compared to June 2024

#### **Price Distribution**



# Active listings 4 36.4 %

2,702 in June 2025





## Days on market

Days on market 77
Days to close 33

Total 110

9 days more than June 2024



### **Months of inventory**

340 in June 2025

8.8

Compared to 6.4 in June 2024

#### About the data used in this report

Data used in this report come from the Texas REALTOR® Data Relevance Project, a partnership among the Texas Association of REALTOR® and local REALTOR® associations throughout the state. Analysis is provided through a research agreement with the Real Estate Center at Texas A&M University.