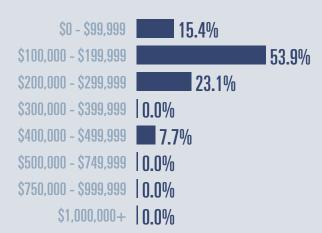

# Kleberg County **Housing Report**

## **June 2025**



Median price

\$145,000

**+40.6**%

Compared to June 2024

#### **Price Distribution**





97 in June 2025





## Days on market

Days on market 82
Days to close 42

Total 124

54 days more than June 2024



### **Months of inventory**

13 in June 2025

6.3

Compared to 6.0 in June 2024

#### About the data used in this report

Data used in this report come from the Texas REALTOR® Data Relevance Project, a partnership among the Texas Association of REALTOR® and local REALTOR® associations throughout the state. Analysis is provided through a research agreement with the Real Estate Center at Texas A&M University.