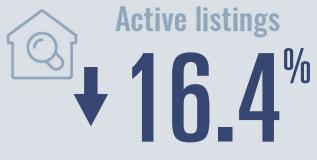

# Kleberg County **Housing Report**

## **June 2025**



Median price

\$145,000

**+40.6**%

Compared to June 2024

#### **Price Distribution**





97 in June 2025





## Days on market

Days on market 82
Days to close 42

Total 124

54 days more than June 2024



### **Months of inventory**

13 in June 2025

6.3

Compared to 6.0 in June 2024

#### About the data used in this report

Data used in this report come from the Texas REALTOR® Data Relevance Project, a partnership among the Texas Association of REALTOR® and local REALTOR® associations throughout the state. Analysis is provided through a research agreement with the Real Estate Center at Texas A&M University.