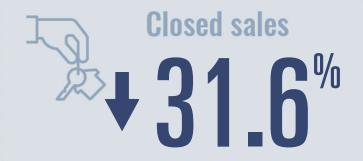

# Kleberg County **Housing Report**

## **June 2025**



Median price

\$145,000

**+40.6**%

Compared to June 2024

#### **Price Distribution**





97 in June 2025





## Days on market

Days on market 82
Days to close 42

Total 124

54 days more than June 2024



### **Months of inventory**

13 in June 2025

6.3

Compared to 6.0 in June 2024

#### About the data used in this report

Data used in this report come from the Texas REALTOR® Data Relevance Project, a partnership among the Texas Association of REALTOR® and local REALTOR® associations throughout the state. Analysis is provided through a research agreement with the Real Estate Center at Texas A&M University.