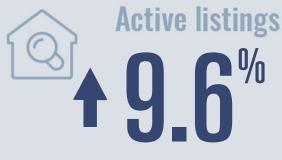

#### **Price Distribution**

126 in June 2025

**Closed sales** 

0%

8 in June 2025