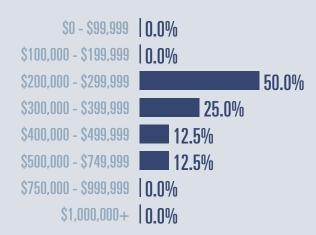

#### **Price Distribution**

126 in June 2025

**Closed sales** 

0%

8 in June 2025