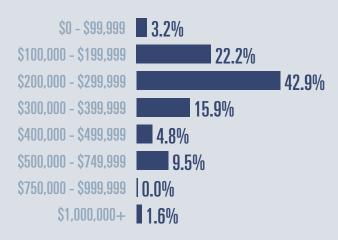

#### **Price Distribution**

292 in February 2024

**Closed sales** 

**12.1**°

65 in February 2024