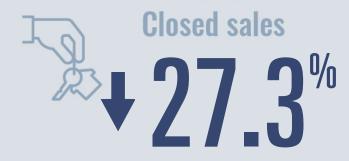

# Jim Wells County Housing Report

# February 2024



Median price \$219,000

**+76.6**<sup>%</sup>

**Compared to February 2023** 

#### **Price Distribution**





101 in February 2024



8 in February 2024



## Days on market

Days on market 78
Days to close 34

Total 112

16 days less than February 2023



### **Months of inventory**

**7.0** 

Compared to 5.6 in February 2023

#### About the data used in this report

Data used in this report come from the Texas REALTOR® Data Relevance Project, a partnership among the Texas Association of REALTOR® and local REALTOR® associations throughout the state. Analysis is provided through a research agreement with the Real Estate Center at Texas A&M University.