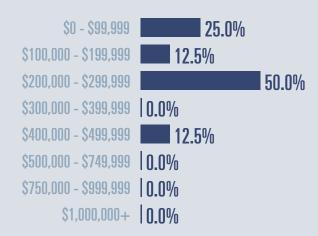

# Jim Wells County Housing Report

# February 2024



Median price \$219,000

**+76.6**<sup>%</sup>

**Compared to February 2023** 

#### **Price Distribution**





101 in February 2024



8 in February 2024



## Days on market

Days on market 78
Days to close 34

Total 112

16 days less than February 2023



### **Months of inventory**

**7.0** 

Compared to 5.6 in February 2023

#### About the data used in this report

Data used in this report come from the Texas REALTOR® Data Relevance Project, a partnership among the Texas Association of REALTOR® and local REALTOR® associations throughout the state. Analysis is provided through a research agreement with the Real Estate Center at Texas A&M University.