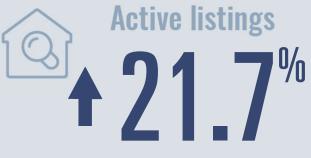

# Jim Wells County Housing Report

# February 2024



Median price \$219,000

**+76.6**<sup>%</sup>

**Compared to February 2023** 

#### **Price Distribution**





101 in February 2024



8 in February 2024



## Days on market

Days on market 78
Days to close 34

Total 112

16 days less than February 2023



### **Months of inventory**

**7.0** 

Compared to 5.6 in February 2023

#### About the data used in this report

Data used in this report come from the Texas REALTOR® Data Relevance Project, a partnership among the Texas Association of REALTOR® and local REALTOR® associations throughout the state. Analysis is provided through a research agreement with the Real Estate Center at Texas A&M University.