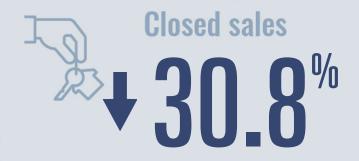

# Jim Wells County Housing Report

## February 2023



Median price \$124,000

**+42.9**<sup>\(\pi\)</sup>

**Compared to February 2022** 

#### **Price Distribution**





84 in February 2023





### Days on market

Days on market 105
Days to close 25

Total 130

17 days more than February 2022



**Months of inventory** 

9 in February 2023

**5.7** 

Compared to 4.0 in February 2022

#### About the data used in this report

Data used in this report come from the Texas REALTOR® Data Relevance Project, a partnership among the Texas Association of REALTOR® and local REALTOR® associations throughout the state. Analysis is provided through a research agreement with the Real Estate Center at Texas A&M University.