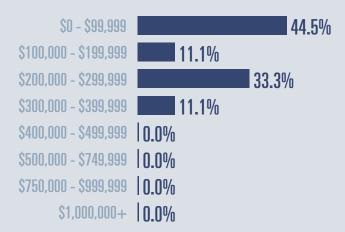

# Jim Wells County Housing Report

## February 2023



Median price \$124,000

**+42.9**<sup>\(\pi\)</sup>

**Compared to February 2022** 

#### **Price Distribution**





84 in February 2023





### Days on market

Days on market 105
Days to close 25

Total 130

17 days more than February 2022



**Months of inventory** 

9 in February 2023

**5.7** 

Compared to 4.0 in February 2022

#### About the data used in this report

Data used in this report come from the Texas REALTOR® Data Relevance Project, a partnership among the Texas Association of REALTOR® and local REALTOR® associations throughout the state. Analysis is provided through a research agreement with the Real Estate Center at Texas A&M University.