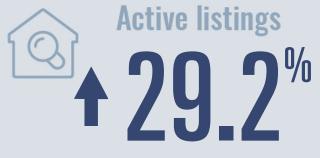

# Jim Wells County Housing Report

## February 2023



Median price \$124,000

**+42.9**<sup>\(\pi\)</sup>

**Compared to February 2022** 

#### **Price Distribution**





84 in February 2023





### Days on market

Days on market 105
Days to close 25

Total 130

17 days more than February 2022



**Months of inventory** 

9 in February 2023

**5.7** 

Compared to 4.0 in February 2022

#### About the data used in this report

Data used in this report come from the Texas REALTOR® Data Relevance Project, a partnership among the Texas Association of REALTOR® and local REALTOR® associations throughout the state. Analysis is provided through a research agreement with the Real Estate Center at Texas A&M University.