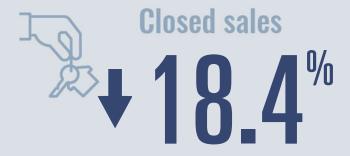

## Padre Island Housing Report

**April 2025** 



\$412,500

**+9.8**%

**Compared to April 2024** 

#### **Price Distribution**



# Active listings 455.9%

452 in April 2025



31 in April 2025



## Days on market

Days on market 69
Days to close 29

Total 98

15 days less than April 2024



### **Months of inventory**

16.4

Compared to 9.7 in April 2024

#### About the data used in this report

Data used in this report come from the Texas REALTOR® Data Relevance Project, a partnership among the Texas Association of REALTOR® and local REALTOR® associations throughout the state. Analysis is provided through a research agreement with the Real Estate Center at Texas A&M University.