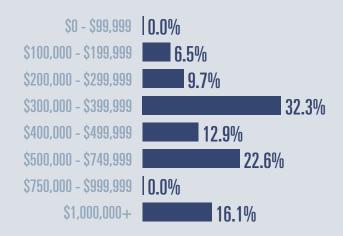

## Padre Island Housing Report

**April 2025** 



\$412,500

**+9.8**%

**Compared to April 2024** 

#### **Price Distribution**



# Active listings 455.9%

452 in April 2025



31 in April 2025



## Days on market

Days on market 69
Days to close 29

Total 98

15 days less than April 2024



### **Months of inventory**

16.4

Compared to 9.7 in April 2024

#### About the data used in this report

Data used in this report come from the Texas REALTOR® Data Relevance Project, a partnership among the Texas Association of REALTOR® and local REALTOR® associations throughout the state. Analysis is provided through a research agreement with the Real Estate Center at Texas A&M University.